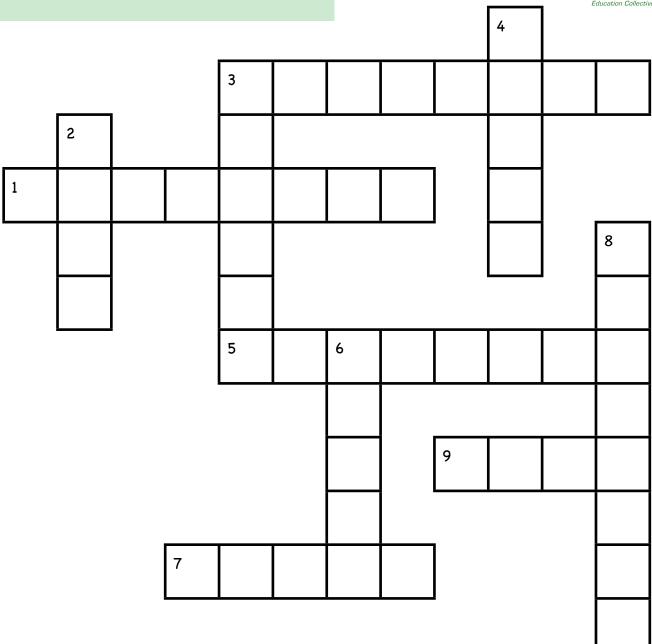

## KINGS OF THE TANAKH

| <u>Down</u>                         | <u>Across</u>                             |  |  |  |  |  |
|-------------------------------------|-------------------------------------------|--|--|--|--|--|
| 2 was the first king of Israel.     | <ol> <li>reigned for 55 years.</li> </ol> |  |  |  |  |  |
| 3 began to rule at age 8.           | 3 ruled the 10 tribes after the           |  |  |  |  |  |
| 4 cried to the prophet Elisha       | kingdom split.                            |  |  |  |  |  |
| against the Arameans.               | 5 had 15 years added to his life.         |  |  |  |  |  |
| 5 burnt his castle down on himself. | 7 killed Goliath as a young man.          |  |  |  |  |  |
| 3 was Solomon's son.                | 9 was married to Jezebel.                 |  |  |  |  |  |
|                                     |                                           |  |  |  |  |  |